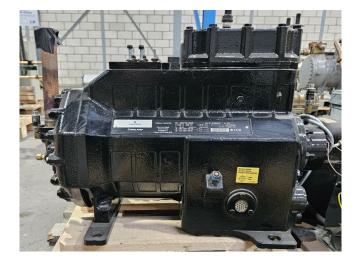

#### Used Copeland 3DA5-75X-AWM/D

Used Copeland 3DA5-75X-AWM/D reciprocating compressor on Freon with a sight glass. The compressor has a displacement of 32,2 m<sup>3</sup>/h at 1450 RPM.

\*Why choose for HOSBV? We are not only the largest used refrigeration specialist in Europe, but also, we deliver all equipment including an extensive test, warranty, and industrial cleaning. \*Optionally we can also perform a new paint job and arrange the logistics.