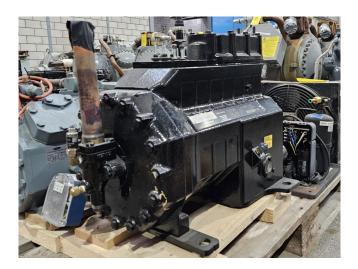

#### Used Copeland 3DA5-75X-AWM/D

Used Copeland 3DA5-75X-AWM/D reciprocating compressor on Freon with a sight glass. The compressor has a displacement of 32,2 m<sup>3</sup>/h at 1450 RPM.

\*Why choose for HOSBV? We are not only the largest used refrigeration specialist in Europe, but also, we deliver all equipment including an extensive test, warranty, and industrial cleaning. \*Optionally we can also perform a new paint job and arrange the logistics.