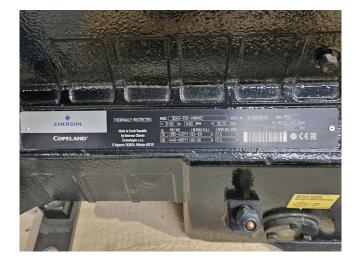

### **Specifications**

| Marque            | Copeland       |
|-------------------|----------------|
| Le type           | 3DA5-75X-AWM/D |
| Réfrigérant       | Freon          |
| kW at 0ºC/+40ºC   | 27,1           |
| kW at -5ºC/+40ºC  | 22,0           |
| kW at -10ºC/+40ºC | 17,8           |
| kW at -20ºC/+40ºC | 11,0           |
| kW at -30ºC/+40ºC | 6,2            |
| Voyant            | 1              |
| m3 / h            | 32,2           |
| Weight            | 152 kg         |
| Tailles           | 720x400x540 mm |
|                   | (LxWxH)        |
| Stock             | 1              |

#### Used Copeland 3DA5-75X-AWM/D

Used Copeland 3DA5-75X-AWM/D reciprocating compressor on Freon with a sight glass. The compressor has a displacement of 32,2 m<sup>3</sup>/h at 1450 RPM.

\*Why choose for HOSBV? We are not only the largest used refrigeration specialist in Europe, but also, we deliver all equipment including an extensive test, warranty, and industrial cleaning. \*Optionally we can also perform a new paint job and arrange the logistics.