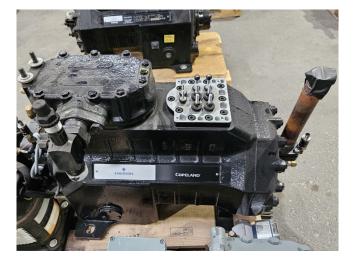

#### Used Copeland 3DA5-75X-AWM/D

Used Copeland 3DA5-75X-AWM/D reciprocating compressor on Freon with a sight glass. The compressor has a displacement of 32,2 m<sup>3</sup>/h at 1450 RPM.

\*Why choose for HOSBV? We are not only the largest used refrigeration specialist in Europe, but also, we deliver all equipment including an extensive test, warranty, and industrial cleaning. \*Optionally we can also perform a new paint job and arrange the logistics.