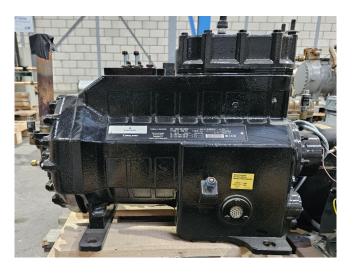

#### Used Copeland 3DA5-75X-AWM/D

Used Copeland 3DA5-75X-AWM/D reciprocating compressor on Freon with a sight glass. The compressor has a displacement of 32,2 m<sup>3</sup>/h at 1450 RPM.

\*Why choose for HOSBV? We are not only the largest used refrigeration specialist in Europe, but also, we deliver all equipment including an extensive test, warranty, and industrial cleaning. \*Optionally we can also perform a new paint job and arrange the logistics.