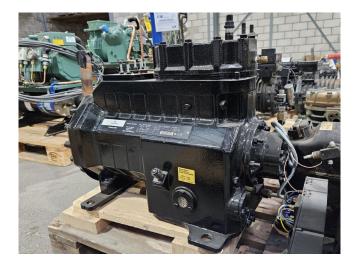

#### Used Copeland 3DA5-75X-AWM/D

Used Copeland 3DA5-75X-AWM/D reciprocating compressor on Freon with a sight glass. The compressor has a displacement of 32,2 m<sup>3</sup>/h at 1450 RPM.

\*Why choose for HOSBV? We are not only the largest used refrigeration specialist in Europe, but also, we deliver all equipment including an extensive test, warranty, and industrial cleaning. \*Optionally we can also perform a new paint job and arrange the logistics.