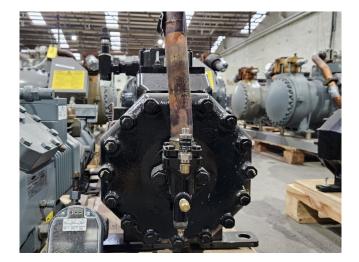

#### Used Copeland 3DA5-75X-AWM/D

Used Copeland 3DA5-75X-AWM/D reciprocating compressor on Freon with a sight glass. The compressor has a displacement of 32,2 m<sup>3</sup>/h at 1450 RPM.

\*Why choose for HOSBV? We are not only the largest used refrigeration specialist in Europe, but also, we deliver all equipment including an extensive test, warranty, and industrial cleaning. \*Optionally we can also perform a new paint job and arrange the logistics.